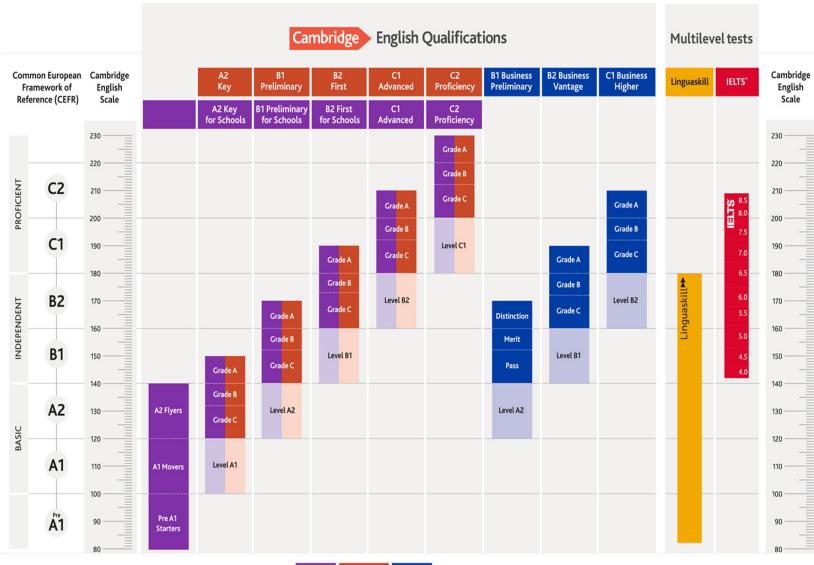

# **YOURE Organization**

## **English level requirements**

- Director Program Management (Full-time 2 years)
  Director of Studies (Full-time 4 years):
  - a. CPE Grade B

**IELTS 8.5+** (no band under 8.0)

- b. Minimum 5 years
- **c. DELTA** (sponsor 100%; applied for DoS)

**DELTA** (sponsor 50%; applied for DoPM)

**CELTA** 

**TKT** 

#### **II.** Program Managers

a. CPE Grade C

**IELTS 8.0+** (no band under 7.5)

- b. Minimum 3 years
- c. **DELTA** (sponsor 50%)

**CELTA** 

**TKT** 

#### **III. English Experienced Teachers** (Full-time 2 years)

a. CAE Grade B

**IELTS 7.5+** (no band under 7.0)

- b. Minimum 1 year
- c. CELTA (sponsor 100%)

**TKT** 

### IV. <u>English Leadership Fellowship</u> (Full-time 2 years)

a. FCE Grade B

**IELTS 6.0+** (no band under 5.5)

- b. Not requried teaching experience
- **c. TKT** (sponsor 100%)

\*IELTS is mapped to, but does not report on the Cambridge English Scale